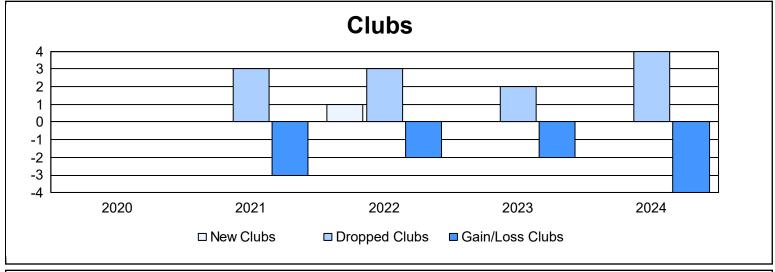

District 18 N As of June 2024 Cumulative

| Year      | New<br>Clubs | Dropped<br>Clubs | Gain/<br>Loss<br>Clubs | New<br>Members | Charter<br>Members | Reinstate<br>Members | Transfer<br>Members | Total<br>Member<br>Added | Total<br>Members<br>Dropped | Gain/<br>Loss<br>Members |
|-----------|--------------|------------------|------------------------|----------------|--------------------|----------------------|---------------------|--------------------------|-----------------------------|--------------------------|
| 2019-2020 | 0            | 0                | 0                      | 99             | 0                  | 7                    | 13                  | 119                      | 144                         | -25                      |
| 2020-2021 | 0            | 3                | -3                     | 137            | 0                  | 12                   | 4                   | 153                      | 179                         | -26                      |
| 2021-2022 | 1            | 3                | -2                     | 105            | 29                 | 3                    | 3                   | 140                      | 171                         | -31                      |
| 2022-2023 | 0            | 2                | -2                     | 137            | 0                  | 14                   | 3                   | 154                      | 153                         | 1                        |
| 2023-2024 | 0            | 4                | -4                     | 130            | 0                  | 12                   | 2                   | 144                      | 226                         | -82                      |
| Average   | 0            | 2                | -2                     | 122            | 6                  | 10                   | 5                   | 142                      | 175                         | -33                      |